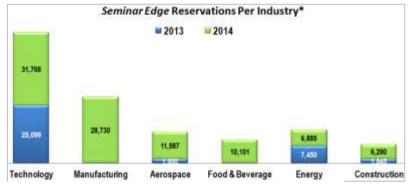

\*Excludes Healthcare & Financial Services

## **Results**

Excluding Healthcare and Financial Service reservations, compared to our 2013 results:

- +59,067 additional RSVPs were completed
- 5 out of 6 industries experienced growth
- +78% growth increase in Manufacturing industry
- Additional industries being added in 2015