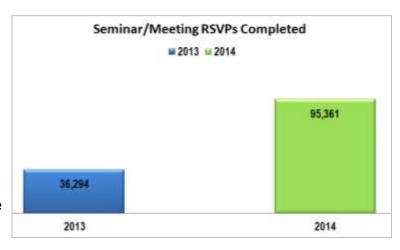

## **Results**

Excluding Healthcare and Financial Service reservations, compared to our 2013 results:

- +59,067 additional RSVPs were completed
- 5 out of 6 industries experienced growth
- +78% growth increase in Manufacturing industry
- Additional industries being added in 2015