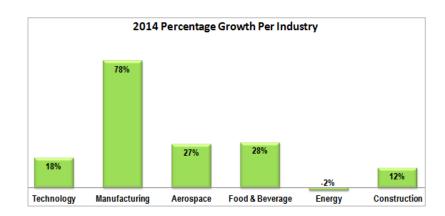

## **Results**

Excluding Healthcare and Financial Service reservations, compared to our 2013 results:

- +59,067 additional RSVPs were completed
- 5 out of 6 industries experienced growth
- +78% growth increase in Manufacturing industry
- Additional industries being added in 2015